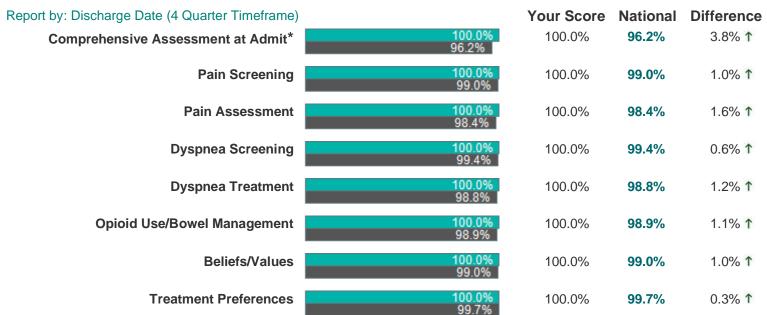

Timeframe: Ending Q4 2023 CMS Complete Surveys: 55

Report Level: Your Hospice HIS (Type 1 Stay) Discharge Records: 236

This report has been produced by HEALTHCAREfirst and does not represent official CAHPS Hospice Survey results.

## **HOSPICE CAHPS QUALITY MEASURES**

Report by: Sample Month (8 Quarter Timeframe)



## **HOSPICE ITEM SET QUALITY MEASURES**



## HOSPICE VISITS IN LAST DAYS OF LIFE (CLAIMS DATA)

Report by: Date of Death (4 Quarter Timeframe)

RN/SW Visit on At Least 2 of Last 3 Days



Your Score National Difference 59.5%

Your Score is:

Higher than National

Same as National

**Lower than National** 

Report generated: 5/16/2024