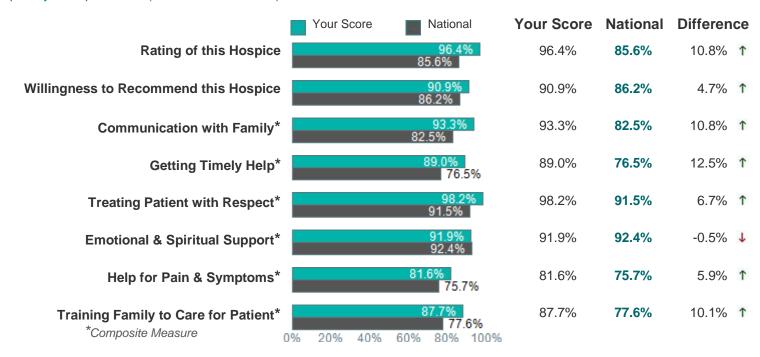

## **HOSPICE CAHPS QUALITY MEASURES**

Report by: Sample Month (8 Quarter Timeframe)